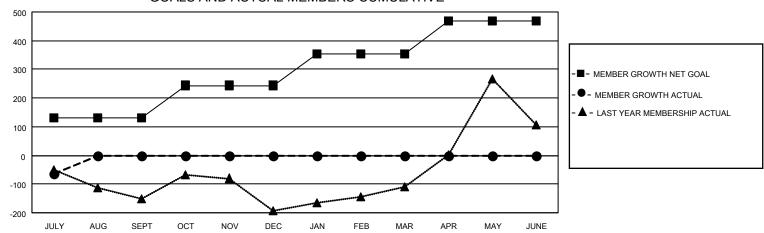

## Multiple District 118

| Clubs         |               |             |               | Members               |                           |                         |                                                    |
|---------------|---------------|-------------|---------------|-----------------------|---------------------------|-------------------------|----------------------------------------------------|
|               | RESULTS FOR   | R 2022-2023 |               | RESULTS FOR 2022-2023 |                           |                         |                                                    |
| QUARTER       | NEW CLUB GOAL | NEW CLUBS   | DROPPED CLUBS | QUARTER               | MEMBER GROWTH NET<br>GOAL | MEMBER GROWTH<br>ACTUAL | DROPPED<br>MEMBERS ACTUAL<br>(including transfers) |
| JULY/AUG/SEPT | 2             | 0           | 3             | JULY/AUG/SE           | PT 132                    | 18                      | 81                                                 |
| OCT/NOV/DEC   | 3             | 0           | 0             | OCT/NOV/DEC           | 112                       | 0                       | 0                                                  |
| JAN/FEB/MAR   | 4             | 0           | 0             | JAN/FEB/MAR           | 109                       | 0                       | 0                                                  |
| APR/MAY/JUNE  | 3             | 0           | 0             | APR/MAY/JUN           | IE 117                    | 0                       | 0                                                  |

## GOALS AND ACTUAL MEMBERS CUMULATIVE

| DROPPED CLUBS: 3 |    | 10 CLUBS OF 267 ADDED 1 OR<br>MORE NEW MEMBERS | GENDER DISTRIBUTION  MALE 2,213 (40.27%) |                |
|------------------|----|------------------------------------------------|------------------------------------------|----------------|
|                  |    |                                                | <br>  FEMALE                             | 3,280 (59.68%) |
| DROPPED MEMBERS  |    |                                                | NON BINARY                               | 0 (0.00%)      |
| DECEASED         | 1  |                                                | PREFER NOT TO ANSWER                     | 3 (0.05%)      |
| CLUB CANCELLED   | 16 |                                                | TOTAL FAMILY UNIT MEMBERS                | 890            |
| OTHER            | 64 | CLICK HERE FOR CUMULATIVE                      |                                          |                |
| TOTAL            | 81 | MEMBERSHIP DATA                                | FAMILY MEMBERS PAYING HAL<br>DUES        | F 476          |