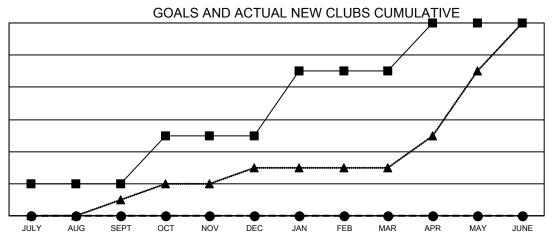

## Multiple District 118

| Clubs         |               |             |               | Members               |                           |                         |                                                    |
|---------------|---------------|-------------|---------------|-----------------------|---------------------------|-------------------------|----------------------------------------------------|
|               | RESULTS FOR   | R 2022-2023 |               | RESULTS FOR 2022-2023 |                           |                         |                                                    |
| QUARTER       | NEW CLUB GOAL | NEW CLUBS   | DROPPED CLUBS | QUARTER               | MEMBER GROWTH NET<br>GOAL | MEMBER GROWTH<br>ACTUAL | DROPPED<br>MEMBERS ACTUAL<br>(including transfers) |
| JULY/AUG/SEPT | 2             | 0           | 3             | JULY/AUG/SE           | PT 132                    | 18                      | 81                                                 |
| OCT/NOV/DEC   | 3             | 0           | 0             | OCT/NOV/DEC           | 112                       | 0                       | 0                                                  |
| JAN/FEB/MAR   | 4             | 0           | 0             | JAN/FEB/MAR           | 109                       | 0                       | 0                                                  |
| APR/MAY/JUNE  | 3             | 0           | 0             | APR/MAY/JUN           | IE 117                    | 0                       | 0                                                  |

- CURRENT YEAR GOALS FOR NEW CLUBS
- CURRENT YEAR ACTUAL NEW CLUBS
- LAST YEAR ACTUAL NEW CLUBS